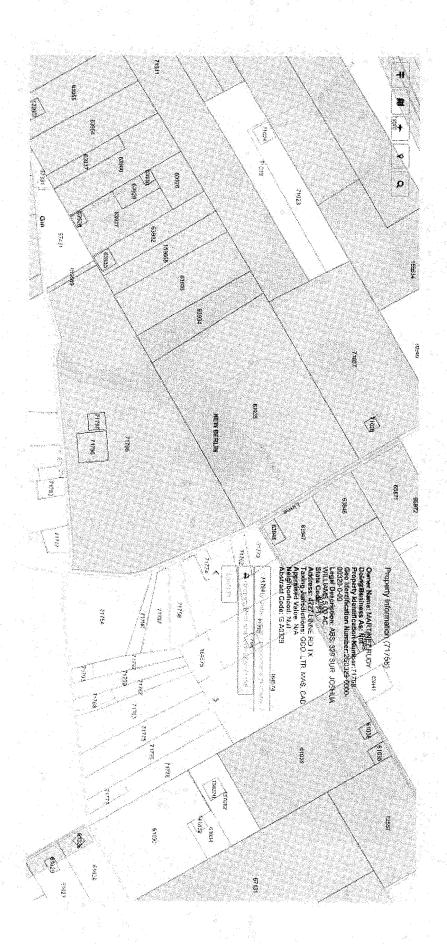

| (Any One or All: Street Address / Metes and Bounds / 4727 LINDE Rd , NEW BERLIN, TX 78155                                                                                                                                                                                                                            |                                                                                                |
|----------------------------------------------------------------------------------------------------------------------------------------------------------------------------------------------------------------------------------------------------------------------------------------------------------------------|------------------------------------------------------------------------------------------------|
| Modes & Bounds from ded YOL 3185 PG 0448 G                                                                                                                                                                                                                                                                           | HADALMER CONNIY                                                                                |
| 2 - 1 - 1 - 1 - 1 - 1 - 1 - 1 - 1 - 1 -                                                                                                                                                                                                                                                                              |                                                                                                |
| Prop 10 71758<br>That preture of County Rd 416 (LINAL RD) that Is East                                                                                                                                                                                                                                               | st1911045 40 11 0000 proje                                                                     |
| I (WE) HEREBY CERTIFY, UNDER OATH, that the above-de of acres is contiguous and adjacent to the City of New one-half mile in width, is not within the extraterritorial jurisdicti and that this petition is signed and duly acknowledged by each a authorized representative of a corporation having an ownership is | w Berlin, Texas, is not more than<br>on of any other municipality,<br>and every person or duly |
| Owner(s') Signature(s)                                                                                                                                                                                                                                                                                               | Date                                                                                           |
| Signature: Rudy & Motor                                                                                                                                                                                                                                                                                              | 8/1/2018                                                                                       |
| Printed Name: RNDY 5. MARTINEZ                                                                                                                                                                                                                                                                                       | <u> </u>                                                                                       |
| Mailing Address: 4721 LIMPERD. NW                                                                                                                                                                                                                                                                                    | BERMA, TX 18/55                                                                                |
| Telephone:                                                                                                                                                                                                                                                                                                           |                                                                                                |
|                                                                                                                                                                                                                                                                                                                      |                                                                                                |

#### "Exhibit A"

Description of a 5.410 acre tract of land, Guadalupe County, Texas.

Being 5.410 acres of land out of the Joshua Williams Survey, Abstract No. 329, Guadalupe County, Texas, and being all of that certain 5.41 acre tract of land conveyed by Richard E. Bassett, Jr., et al to Sherry Joan Pruski by deed dated June 24, 2987 and recorded in Volume 813 on pages 10-12 of the Official Records of Guadalupe County, Texas, said 5.410 acre tract described more particularly by metes and bounds as follows:

BEGINNING at an iron pin found at a corner post in the Northeast line of Country Road No. 415, set for the Southwest corner of a called 2.51 acre tract of land conveyed by Coy J. Simmons to Gary Kircher by deed recorded in Volume 719 on page 1008 of the Official Records of Guadalupe County, Texas, for the Northwest corner of the above described Sherry Joan Pruski 5.41 acre tract, for the Northwest corner of the herein described 5.410 acre tract, said iron pin fence S 22° 18' E 1,056.3 feet from the point of intersection of the Northeast line of County 415 and the Southeast line of County Road 306. (deed call):

THENCE with the fence, the South line of the said called 2.51 acre tract, the North line of the said Sherry Joan Pruski 5.41 acre tract, as follows: N 74" 56' 00" E 251.60 feet to an iron pin found, S 23° 29' 00" E 45.90 feet to an iron pin found and N 75° 27' 00" E 678.10 feet to an iron pin found at a corner post, set for the Southeast corner of the said called 2.51 acre tract, for the Northeast corner of the said Sherry Joan Pruski 5.41 acre tract, for the Northeast corner of this 5.410 acre tract;

THENCE with the fence, the Northeast line of the Sherry Joan Pruski 5.41 acre tract, as follows: S 28° 44' 00" E 200.20 feet to an iron pin found, S 29° 10' 00" E 71.40 feet to an iron pipe found at a fence corner post and S 06° 31' 00" E 105.70 feet to an iron pin found, set for the Southeast corner of the Sherry Joan Pruski 5.41 acre tract, for the Southeast corner of this tract;

THENCE with the South line of the Sherry Joan Pruski 5.41 acre tract, N 89° 15' 00" W 1,004.60 feet to an iron pipe found in the fence, the Northeast line of the said County Road No. 415, set for the Southwest corner of the Sherry Joan Pruski 5.41 acre tract, for the Southwest corner of this tract;

THENCE with the fence, the Northeast line of County Road No. 415, the Southwest line of the Sherry Joan Pruski 5.41 acre tract, N 22° 23' 00" W 147.30 STATE OF TEXAS feet to the Place of Beginning. COUNTY OF GUADALUPS
Learnify this instrument was FILED on the date and at the time stamped thereon and was duty recorded in the Official Public

"EXHIBIT A" (conti.)

That portion of County Road 415 (aka Linne Road) that is contiguous to the property described in Exhibit A, page 1, and includes the entire width of the roadway beginning at the Southwest corner-intersection with County Road 415 and ending at the Northwest corner-intersection with County Road 415.

### Map of area