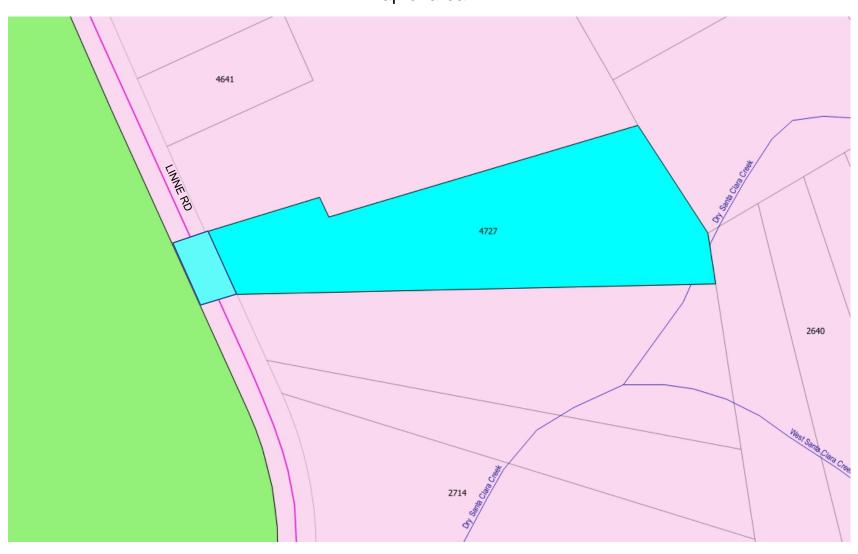

| (Any One or All: Street Address / Metes and Bounds / 4727 LINDE Rd , NEW BERLIN, TX 78155                                                                                                                                                                                                                            |                                                                                                |
|----------------------------------------------------------------------------------------------------------------------------------------------------------------------------------------------------------------------------------------------------------------------------------------------------------------------|------------------------------------------------------------------------------------------------|
| Modes & Bounds from ded YOL 3185 PG 0448 G                                                                                                                                                                                                                                                                           | HADALMER CONNIY                                                                                |
| 2 - 1 - 1 - 1 - 1 - 1 - 1 - 1 - 1 - 1 -                                                                                                                                                                                                                                                                              |                                                                                                |
| Prop 10 71758<br>That preture of County Rd 416 (LINAL RD) that Is East                                                                                                                                                                                                                                               | st1911045 40 11 0000 proje                                                                     |
| I (WE) HEREBY CERTIFY, UNDER OATH, that the above-de of acres is contiguous and adjacent to the City of New one-half mile in width, is not within the extraterritorial jurisdicti and that this petition is signed and duly acknowledged by each a authorized representative of a corporation having an ownership is | w Berlin, Texas, is not more than<br>on of any other municipality,<br>and every person or duly |
| Owner(s') Signature(s)                                                                                                                                                                                                                                                                                               | Date                                                                                           |
| Signature: Rudy & Motor                                                                                                                                                                                                                                                                                              | 8/1/2018                                                                                       |
| Printed Name: RNDY 5. MARTINEZ                                                                                                                                                                                                                                                                                       | <u> </u>                                                                                       |
| Mailing Address: 4721 LIMPERD. NW                                                                                                                                                                                                                                                                                    | BERMA, TX 18/55                                                                                |
| Telephone:                                                                                                                                                                                                                                                                                                           |                                                                                                |
|                                                                                                                                                                                                                                                                                                                      |                                                                                                |

#### "Exhibit A"

Description of a 5.410 acre tract of land, Guadalupe County, Texas.

Being 5.410 acres of land out of the Joshua Williams Survey, Abstract No. 329, Guadalupe County, Texas, and being all of that certain 5.41 acre tract of land conveyed by Richard E. Bassett, Jr., et al to Sherry Joan Pruski by deed dated June 24, 2987 and recorded in Volume 813 on pages 10-12 of the Official Records of Guadalupe County, Texas, said 5.410 acre tract described more particularly by metes and bounds as follows:

BEGINNING at an iron pin found at a corner post in the Northeast line of Country Road No. 415, set for the Southwest corner of a called 2.51 acre tract of land conveyed by Coy J. Simmons to Gary Kircher by deed recorded in Volume 719 on page 1008 of the Official Records of Guadalupe County, Texas, for the Northwest corner of the above described Sherry Joan Pruski 5.41 acre tract, for the Northwest corner of the herein described 5.410 acre tract, said iron pin fence S 22° 18' E 1,056.3 feet from the point of intersection of the Northeast line of County 415 and the Southeast line of County Road 306. (deed call):

THENCE with the fence, the South line of the said called 2.51 acre tract, the North line of the said Sherry Joan Pruski 5.41 acre tract, as follows: N 74" 56' 00" E 251.60 feet to an iron pin found, S 23° 29' 00" E 45.90 feet to an iron pin found and N 75° 27' 00" E 678.10 feet to an iron pin found at a corner post, set for the Southeast corner of the said called 2.51 acre tract, for the Northeast corner of the said Sherry Joan Pruski 5.41 acre tract, for the Northeast corner of this 5.410 acre tract;

THENCE with the fence, the Northeast line of the Sherry Joan Pruski 5.41 acre tract, as follows: S 28° 44' 00" E 200.20 feet to an iron pin found, S 29° 10' 00" E 71.40 feet to an iron pipe found at a fence corner post and S 06° 31' 00" E 105.70 feet to an iron pin found, set for the Southeast corner of the Sherry Joan Pruski 5.41 acre tract, for the Southeast corner of this tract;

THENCE with the South line of the Sherry Joan Pruski 5.41 acre tract, N 89° 15' 00" W 1,004.60 feet to an iron pipe found in the fence, the Northeast line of the said County Road No. 415, set for the Southwest corner of the Sherry Joan Pruski 5.41 acre tract, for the Southwest corner of this tract;

THENCE with the fence, the Northeast line of County Road No. 415, the Southwest line of the Sherry Joan Pruski 5.41 acre tract, N 22° 23' 00" W 147.30 STATE OF TEXAS feet to the Place of Beginning. COUNTY OF GUADALUPS
Learnify this instrument was FILED on the date and at the time stamped thereon and was duty recorded in the Official Public

"EXHIBIT A" (conti.)

That portion of County Road 415 (aka Linne Road) that is contiguous to the property described in Exhibit A, page 1, and includes the entire width of the roadway beginning at the Southwest corner-intersection with County Road 415 and ending at the Northwest corner-intersection with County Road 415.

### Map of area