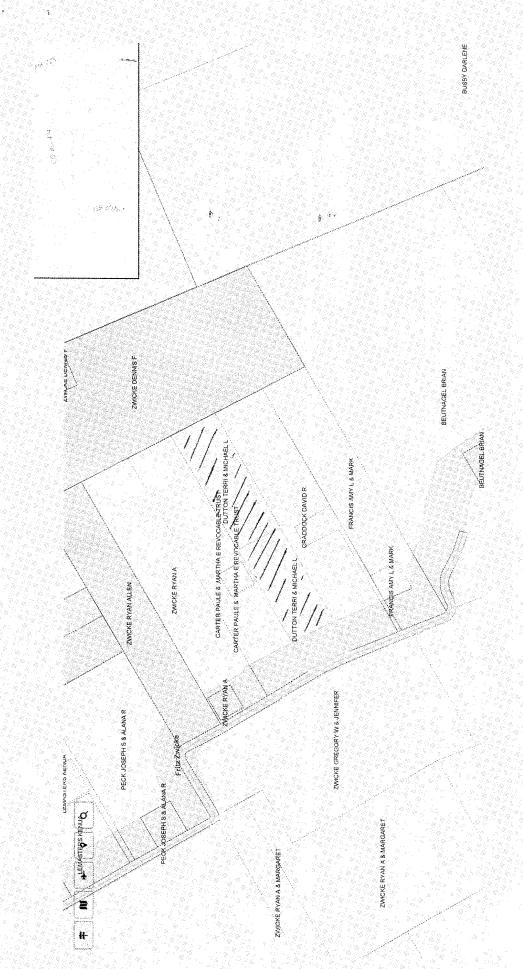

#### **EXHIBIT A**

Being a 9.881 acre tract of land out of the Jose M. Sierra Survey, Abstract No. 294 in Guadalupe County, Texas, and being out of a tract called First Tract, called 52 acres, more or less, as described in Deed recorded in Volume 476, Pages 827-828 of the Deed Records of Guadalupe County, Texas, and all bearings referred to in this description are rotated to and referenced to a bearing of S 60° 42' 51" W between iron pins found along the Northwest line of a tract called 11.00 acres described in Volume 1012, Page 860 of the Official Records of Guadalupe County, Texas, said 9.881 acre tract being more particularly described as follows:

BEGINNING: At an iron pin found at the North corner of the above referenced 11.00 acre tract, for the East corner of this tract, said point being S 60° 12' 55" E 790.86 feet (record call from Volume 745, Pages 1381-1384), S 26° 55' E 576.55 feet and S 26° 54' 01" E 554.89 feet from the North corner of the above referenced 52 acre tract, said point of beginning also being in the Southwest line of a tract called 28.301 acres, partly out of the above referenced tract, said 28.301 acre tract described in Volume 663, Pages 194-196 of the Official Records of Guadalupe County, Texas;

THENCE: Into the above referenced tract, along the Northwest Time of said 11.00 acre tract, S 60° 42' 51" W passing an iron pin found at 1554.14 feet and continuing on along a total distance of 1573.14 feet to an iron pin found in existing road, for the South corner of this tract, said point also being in the Northeast line of a 16 foot strip, partly out of the above referenced 52 acre tract, said 16 foot strip recorded in Volume 167, Page 372 of the Deed Records of Guadalupe County, Texas; said point also being in what is called a 35 foot road easement described in Volume 726, Pages 719-724 of the Official Records of Guadalupe County, Texas;

THENCE: Along the Northeast line of said 16 foot strip and along said existing road, more or less, N 22° 02' 32" W 170.33 feet to a 60 D nail set in existing road and N 30° 05' 18" W 103.98 feet to a 60 D nail set in existing road, for the West corner of this tract, same being the South corner of a tract called 10.00 acres, previously surveyed in April, 1994;

THENCE: Leaving the Northeast line of said road and along the Southeast line of said 10.00 acre tract, N 60° 33' 10" E at 19.0 feet, an iron pin set and continuing on along a total distance of 1564.68 feet to an iron pin set in the Southwest line of the above referenced 28.301 acre tract, said point being the East corner of said 10.00 acre tract, for the North corner of this tract;

THENCE: Along said Southwest line, S 26° 54' 01" E 277.59 feet to the Point of Beginning and containing 9.881 acres of land, more or less.

The foregoing field notes represent the results of an on-the-ground survey made under my supervision, April 13, 1994. Reference plat prepared this same date of this 9.881 acre tract.

### Map of area